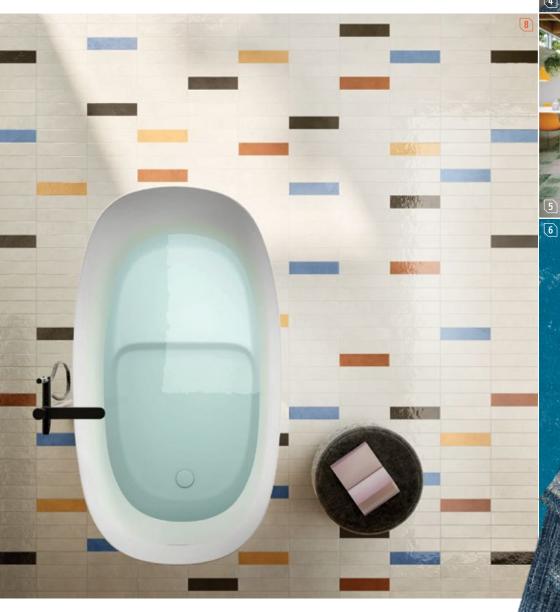

## Floor coverings that have us singing the blues

- **1.** Culture Cues tufted textured-loop carpet tiles of Thrive by Universal Fibers Type 6,6 nylon in Loyalty by Bentley Mills. *bentleymills.com*
- **2.** Dutch East Design's Stria collection hand-tufted flatweaves in natural fibers by Jamie Stern. *jamiesterndesign.com*
- **3.** Color Blox 2.0 porcelain tile by Crossville. *crossvilleinc.com*
- **4.** Archetype from the Stacy Garcia Collection tufted-loop tip-shear carpet tiles in C.F. Lextron Enviro-Green solution-dyed nylon by Tarkett Hospitality. *tarketthospitality.com*
- **5.** Active Lines Collection LVT with Quantum Guard Elite 40 mil wear layer by Mannington Commercial. *manningtoncommercial.com*
- **6.** Arabesque in Seravezza in DLW Linoleum by Gerflor. *gerflorusa.com*
- 7. Data Tide carpet in Duracolor Tricor premium nylon by Mohawk Group. *mohawkgroup.com*
- **8.** Terre Garzate glazed porcelain stoneware tiles in Gesso, Terra, Senape, Guado, and Pepe Nero by Faetano by Ceramica Del Conca. *delconca.com* >