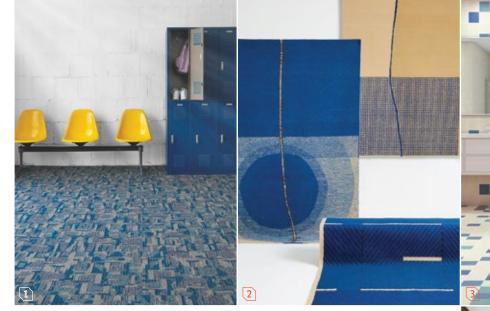

## Floor coverings that have us singing the blues

- **1.** Culture Cues tufted textured-loop carpet tiles of Thrive by Universal Fibers Type 6,6 nylon in Loyalty by Bentley Mills. *bentleymills.com*
- **2.** Dutch East Design's Stria collection hand-tufted flatweaves in natural fibers by Jamie Stern. *jamiesterndesign.com*
- **3.** Color Blox 2.0 porcelain tile by Crossville. *crossvilleinc.com*
- **4.** Archetype from the Stacy Garcia Collection tufted-loop tip-shear carpet tiles in C.F. Lextron Enviro-Green solution-dyed nylon by Tarkett Hospitality. *tarketthospitality.com*
- **5.** Active Lines Collection LVT with Quantum Guard Elite 40 mil wear layer by Mannington Commercial. *manningtoncommercial.com*
- **6.** Arabesque in Seravezza in DLW Linoleum by Gerflor. *gerflorusa.com*
- 7. Data Tide carpet in Duracolor Tricor premium nylon by Mohawk Group. *mohawkgroup.com*
- **8.** Terre Garzate glazed porcelain stoneware tiles in Gesso, Terra, Senape, Guado, and Pepe Nero by Faetano by Ceramica Del Conca. *delconca.com* >