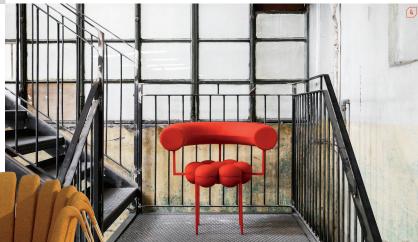

Marc Ange's Les Araignées indoor/outdoor sofa in Tissu upholstery by LJ Edition. *Ijedition.com* Dutch East Design's Float lounge chairs with brass-finish welded-steel frames and leather upholstery

**get in line** Demand is high for these lean-legged designs