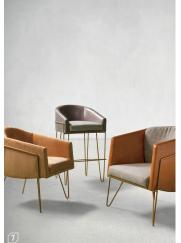

**1.** Sean Zhang's Nido stools with powder-coated steel-rod frames

and lacquered engineered-wood tops by Ocrùm. *ocrumstudios.com* 2. Jader Almeida's Ella dining chair in black-gloss micro-texture-painted carbon steel and wood by Sollos

through West | NYC Home. westnyc-home.com

rior by Black Tone by JMM. *blacktone.jmm.es* 

upholstery in red by Porventura. *porventura.pt* 

by Jamie Stern Design. jamiesterndesign.com

3. Eli Gutiérrez's French chair with fabric exterior and leather inte-

4. Lara Bohinc's Saturn chair with painted galvanized-steel square-rod frame and wool upholstery by Bohinc Studio. *bohincstudio.com* 

5. Filipa Aguiar and João Pereira's Cod sofa in beech with Gabriel Step polyester