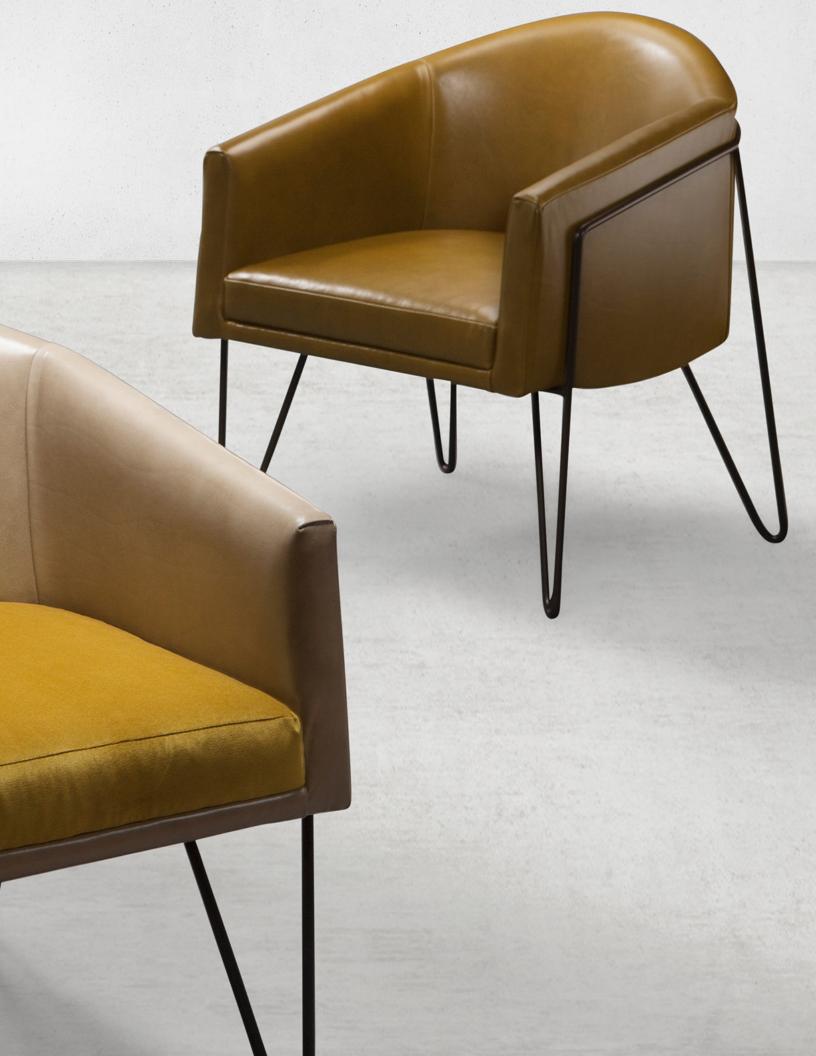

COLLABORATIVE | COMMUNAL | WORKSPACE Inspiration from Groupe Lacasse

The collaborative collection consists of soft, rounded chairs and barstools supported on understated legs designed to express the negative space between the furniture

and the ground. Each of the elevated styles can be upholstered in Jamie Stern leather or the customer's own material for an aesthetic that pairs with both modern and

contemporary design schemes. The welded steel frames come in muted tones of painted steel available in black, white, and brass. Perfect for lobbies, lounges, and hotel f&b

settings, the FLOAT Collection delivers the best in form and function.