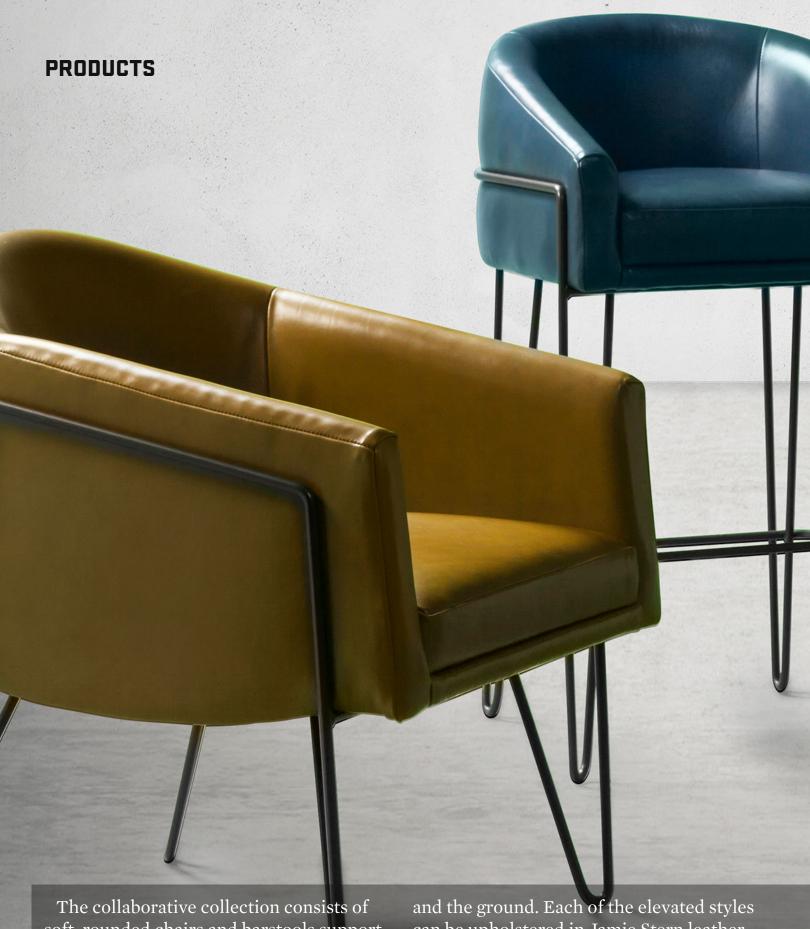

COLLABORATIVE | COMMUNAL | WORKSPACE Inspiration from Groupe Lacasse

The collaborative collection consists of soft, rounded chairs and barstools supported on understated legs designed to express the negative space between the furniture

and the ground. Each of the elevated styles can be upholstered in Jamie Stern leather or the customer's own material for an aesthetic that pairs with both modern and

contemporary design schemes. The welded steel frames come in muted tones of painted steel available in black, white, and brass. Perfect for lobbies, lounges, and hotel f&b

settings, the FLOAT Collection delivers the best in form and function.