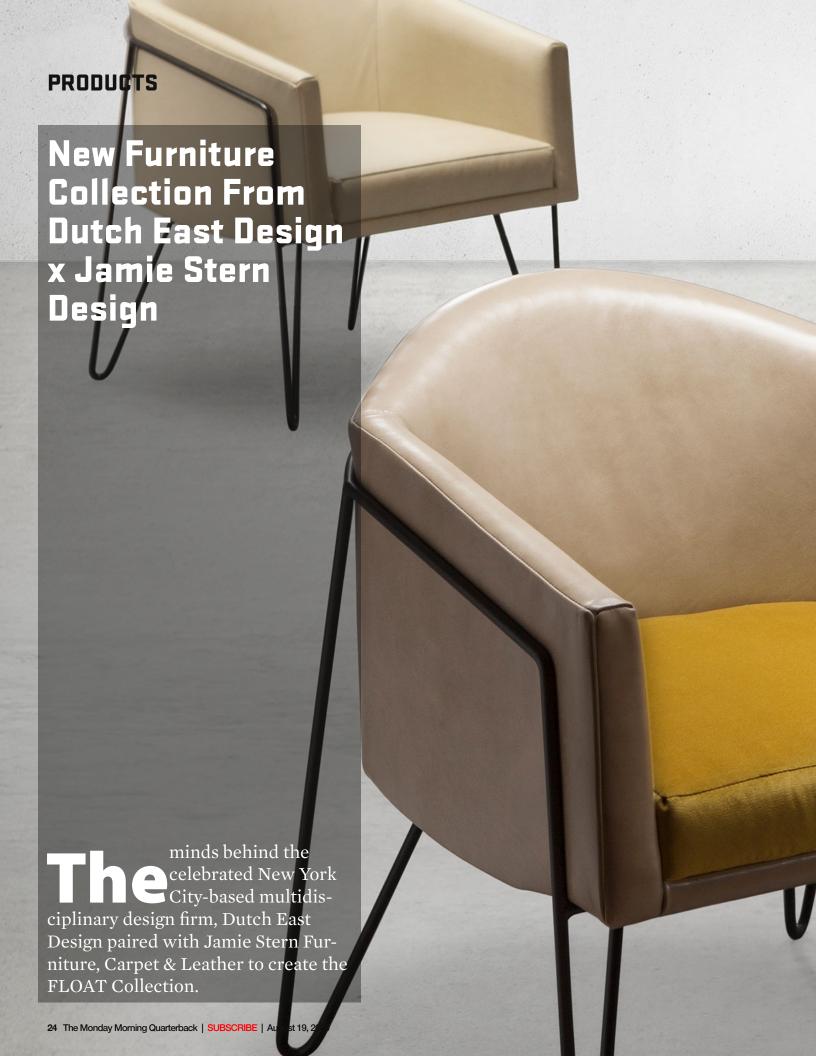

COLLABORATIVE | COMMUNAL | WORKSPACE Inspiration from Groupe Lacasse

The collaborative collection consists of soft, rounded chairs and barstools supported on understated legs designed to express the negative space between the furniture

and the ground. Each of the elevated styles can be upholstered in Jamie Stern leather or the customer's own material for an aesthetic that pairs with both modern and

contemporary design schemes. The welded steel frames come in muted tones of painted steel available in black, white, and brass. Perfect for lobbies, lounges, and hotel f&b

settings, the FLOAT Collection delivers the best in form and function.