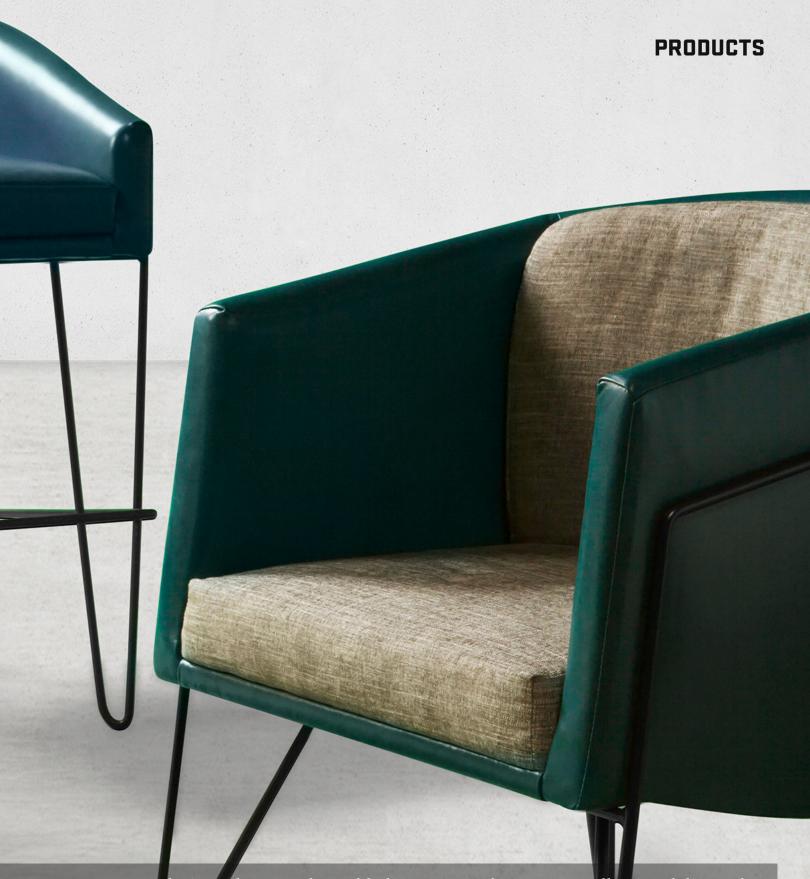

COLLABORATIVE | COMMUNAL | WORKSPACE Inspiration from Groupe Lacasse

The collaborative collection consists of soft, rounded chairs and barstools supported on understated legs designed to express the negative space between the furniture

and the ground. Each of the elevated styles can be upholstered in Jamie Stern leather or the customer's own material for an aesthetic that pairs with both modern and

contemporary design schemes. The welded steel frames come in muted tones of painted steel available in black, white, and brass. Perfect for lobbies, lounges, and hotel f&b

settings, the FLOAT Collection delivers the best in form and function.